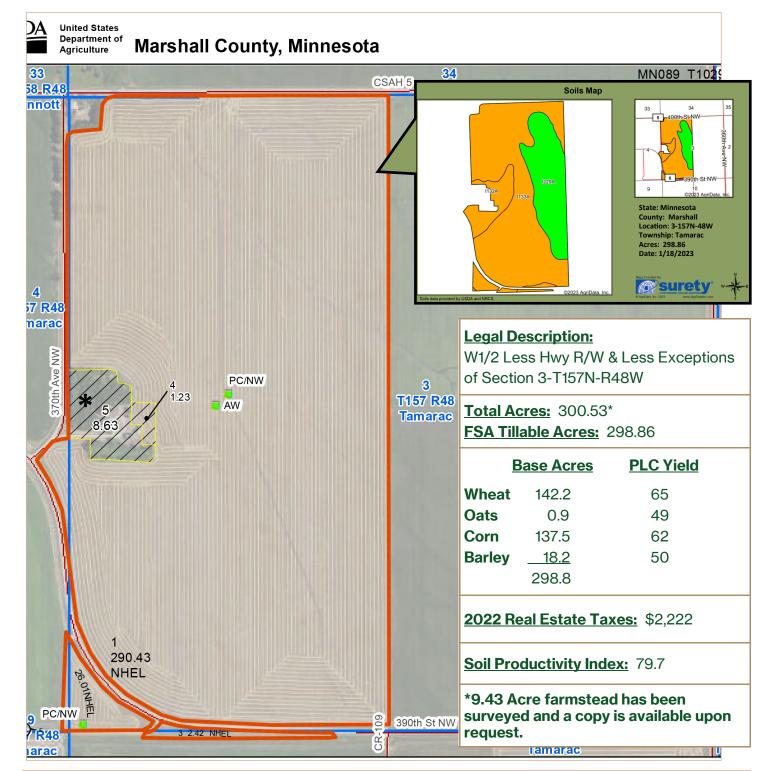

## HIGH QUALITY RED RIVER VALLEY FARMLAND FOR SALE Tamarac Township | Marshall County, MN

Great Access and Location Along Co Hwys #5 and #6

1 Mi East of Stephen, MN & 1/2 Mi from ACSC Beet Piler

298.86 Tillable Acres • 79.7 PI

**Excellent Drainage • Available for 2023** 

**Listed Price: \$1,850,000** 

| Area Symbol: MN089, Soil Area Version: 22 |                                                   |        |                  |           |                  |                    |            |
|-------------------------------------------|---------------------------------------------------|--------|------------------|-----------|------------------|--------------------|------------|
| Code                                      | Soil Description                                  | Acres  | Percent of field | PI Legend | Non-Irr Class *c | Productivity Index | ٦          |
| I133A                                     | Northcote clay, 0 to 1 percent slopes             | 197.17 | 66.0%            |           | llw              | 7:                 | <b>7</b> 5 |
| 1229A                                     | Fargo silty clay, 0 to 1 percent slopes           | 73.44  | 24.6%            |           | llw              | 9.                 | 4          |
| I132A                                     | Northcote-Eaglepoint clays, 0 to 1 percent slopes | 28.25  | 9.5%             |           | llw              | 7:                 | <b>7</b> 5 |
| Weighted Average                          |                                                   |        |                  |           | 2.00             | 79.                | .7         |

<sup>\*</sup>c: Using Capabilities Class Dominant Condition Aggregation Method Soils data provided by USDA and NRCS.