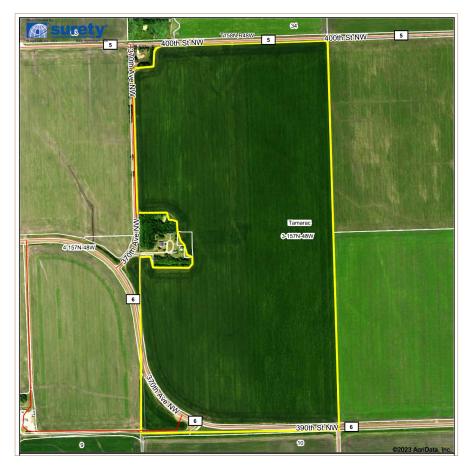

## HIGH QUALITY RED RIVER VALLEY FARMLAND FOR SALE Tamarac Township | Marshall County, MN

Great Access and Location Along Co Hwys #5 and #6

1 Mi East of Stephen, MN & 1/2 Mi from ACSC Beet Piler

298.86 Tillable Acres • 79.7 PI

**Excellent Drainage • Available for 2023** 

**Listed Price: \$1,850,000** 

| Area Symbol: MN089, Soil Area Version: 22 |                                                   |        |                  |           |                  |                    |            |
|-------------------------------------------|---------------------------------------------------|--------|------------------|-----------|------------------|--------------------|------------|
| Code                                      | Soil Description                                  | Acres  | Percent of field | PI Legend | Non-Irr Class *c | Productivity Index | ٦          |
| I133A                                     | Northcote clay, 0 to 1 percent slopes             | 197.17 | 66.0%            |           | llw              | 7:                 | <b>7</b> 5 |
| 1229A                                     | Fargo silty clay, 0 to 1 percent slopes           | 73.44  | 24.6%            |           | llw              | 9.                 | 4          |
| I132A                                     | Northcote-Eaglepoint clays, 0 to 1 percent slopes | 28.25  | 9.5%             |           | llw              | 7:                 | <b>7</b> 5 |
| Weighted Average                          |                                                   |        |                  |           | 2.00             | 79.                | .7         |