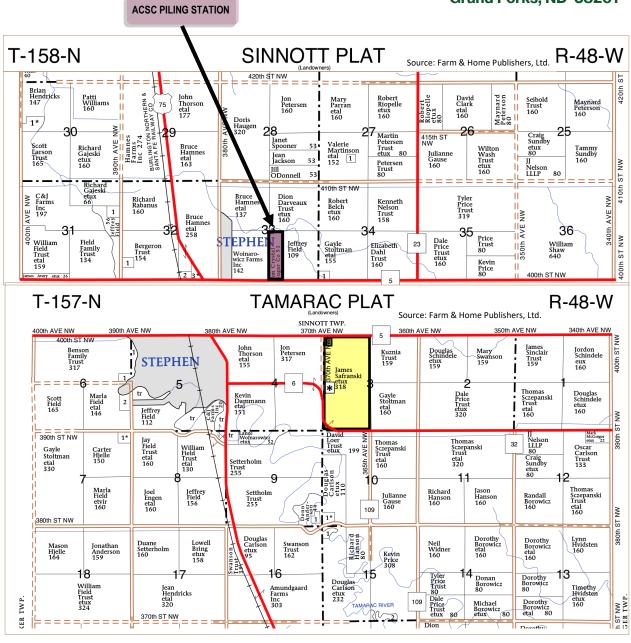

## HIGH QUALITY RED RIVER VALLEY FARMLAND FOR SALE Tamarac Township | Marshall County, MN

Great Access and Location Along Co Hwys #5 and #6

1 Mi East of Stephen, MN & 1/2 Mi from ACSC Beet Piler

298.86 Tillable Acres • 79.7 PI