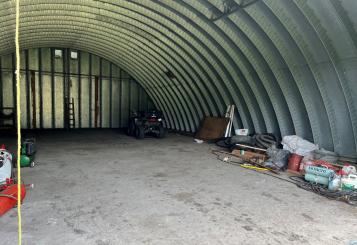

## FARMSTEAD FOR SALE Hubbard Township | Polk County Located 3 Miles East of Nielsville, MN

Beautiful Farmstead with Great Access Off Hwy 1
Nice 50'x40' Storage Shed with Concrete Floor & Electricity
Listed Price: \$50,000

Real Estate • Beet Stock Sales • Farm Management

Shed Shed Interior

Grain Bin House