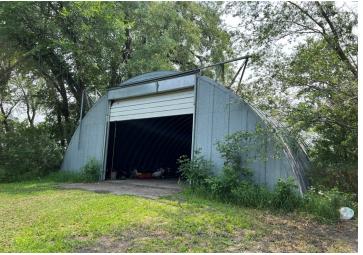

## FARMSTEAD FOR SALE Hubbard Township | Polk County Located 3 Miles East of Nielsville, MN

Beautiful Farmstead with Great Access Off Hwy 1
Nice 50'x40' Storage Shed with Concrete Floor & Electricity
Listed Price: \$50,000

Real Estate • Beet Stock Sales • Farm Management

Shed Shed Interior

Grain Bin House