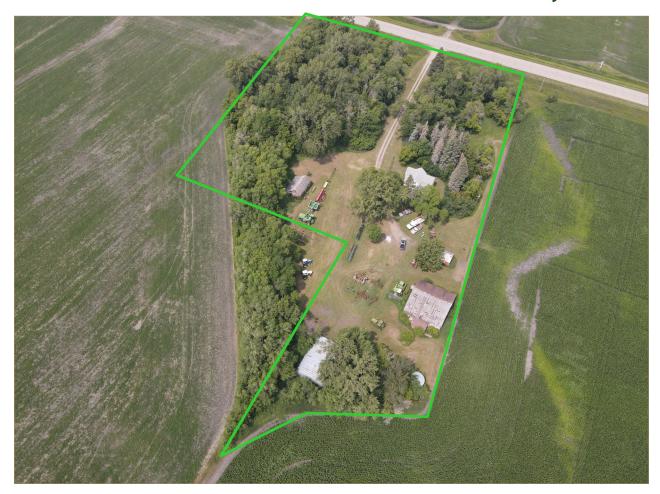

## FARMSTEAD FOR SALE Hubbard Township | Polk County Located 3 Miles East of Nielsville, MN

Beautiful Farmstead with Great Access Off Hwy 1
Nice 50'x40' Storage Shed with Concrete Floor & Electricity
Listed Price: \$50,000

## **Legal Description:**

Located in the N½N½ of Section 26-T147N-R48W

Total Acres: 6.61

**<u>Electricity:</u>** Red River Valley Co-op Power

**Water:** No current water source or septic.

**RE Taxes:** To be determined upon parcel division.