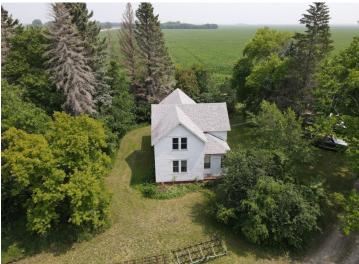

## FARMSTEAD FOR SALE Hubbard Township | Polk County Located 3 Miles East of Nielsville, MN

Beautiful Farmstead with Great Access Off Hwy 1
Nice 50'x40' Storage Shed with Concrete Floor & Electricity
Listed Price: \$50,000