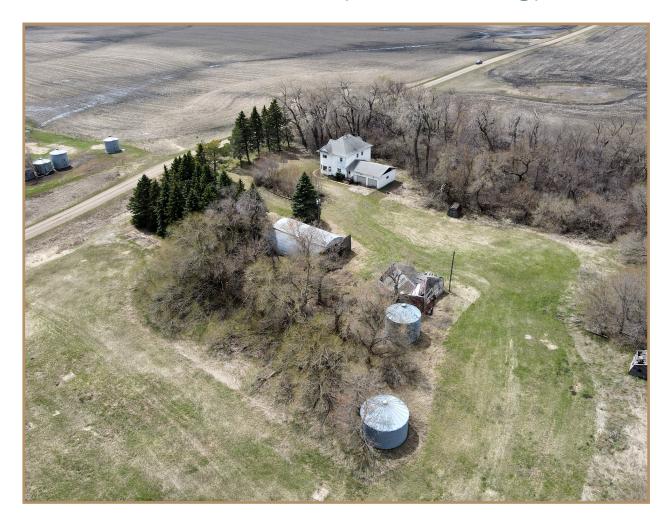

## FARMSTEAD FOR SALE DAHLEN TOWNSHIP | NELSON COUNTY, ND LOCATED 3 MILES WEST OF DAHLEN, ND 12175 52nd St NE, Petersburg, ND

LARGE 7.5 Ac, BEAUTIFUL FARMSTEAD W/MATURE TREES.
FOUR SQUARE FARM HOUSE WITH A LOT OF POTENTIAL.

**Listed Price: \$85,000** 

**RE475** 

Legal Description: Located in the SE1/4SE1/4 of Section 8 - T154N - R57W

2023 RE Taxes & Specials: \$403.08 w/5% discount **Total Acres: 7.5** 

**Electricity: NoDak Cooperative** Listed Price: \$85,000