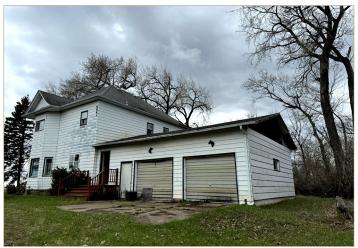

## FARMSTEAD FOR SALE DAHLEN TOWNSHIP | NELSON COUNTY, ND LOCATED 3 MILES WEST OF DAHLEN, ND 12175 52nd St NE, Petersburg, ND

LARGE 7.5 Ac, BEAUTIFUL FARMSTEAD W/MATURE TREES.
FOUR SQUARE FARM HOUSE WITH A LOT OF POTENTIAL.