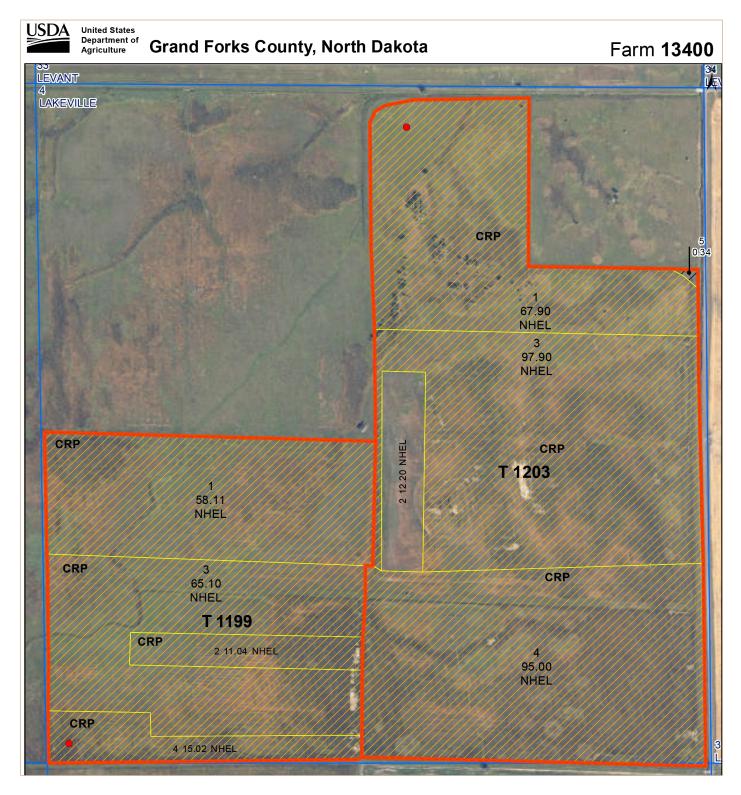

 $<sup>^\</sup>star c:$  Using Capabilities Class Dominant Condition Aggregation Method Soils data provided by USDA and NRCS.

Legal Description:

L2, S1/2NE1/4, SW1/4 and SE1/4 of

Section 4 - T153N - R52W

<u>Total Acres</u> / <u>FSA Tillable Acres</u>

442.46 422.27

CRP Acres: 410.07

Total Annual CRP Payment: \$24,905

2023 Real Estate Taxes:

\$4,112.11 with 5% Discount

Soil Productivity Index: 39.6

Listed Price: \$660,000