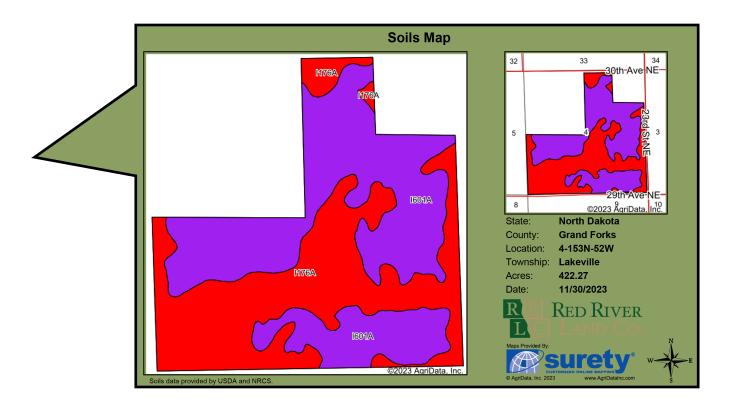

| Area Symbol: ND035, Soil Area Version: 27 |                                                                   |        |                  |           |                  |                    |    |
|-------------------------------------------|-------------------------------------------------------------------|--------|------------------|-----------|------------------|--------------------|----|
| Code                                      | Soil Description                                                  | Acres  | Percent of field | PI Legend | Non-Irr Class *c | Productivity Index |    |
| 1601 <i>A</i>                             | Bearden silty clay loam, moderately saline, 0 to 2 percent slopes | 228.43 | 54.1%            |           | Ills             | 5                  | 52 |
| 1176 <i>A</i>                             | Ojata silty clay loam, 0 to 1 percent slopes                      | 193.84 | 45.9%            |           | VIs              | 2                  | 25 |
| Weighted Average                          |                                                                   |        |                  |           | 4.38             | 39.                | .6 |

 $<sup>^\</sup>star c:$  Using Capabilities Class Dominant Condition Aggregation Method Soils data provided by USDA and NRCS.

Legal Description:

L2, S1/2NE1/4, SW1/4 and SE1/4 of

Section 4 - T153N - R52W

<u>Total Acres</u> / <u>FSA Tillable Acres</u>

442.46 422.27

CRP Acres: 410.07

Total Annual CRP Payment: \$24,905

2023 Real Estate Taxes:

\$4,112.11 with 5% Discount

Soil Productivity Index: 39.6

Listed Price: \$660,000