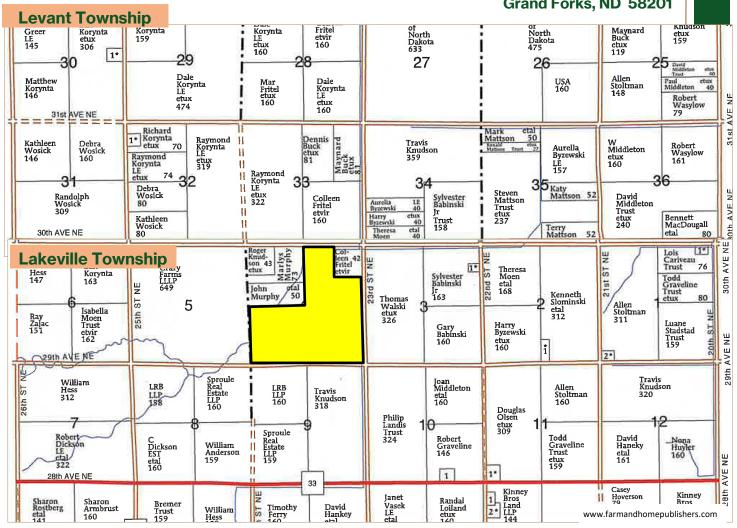

 $<sup>^\</sup>star c:$  Using Capabilities Class Dominant Condition Aggregation Method Soils data provided by USDA and NRCS.

Legal Description:

L2, S1/2NE1/4, SW1/4 and SE1/4 of

Section 4 - T153N - R52W