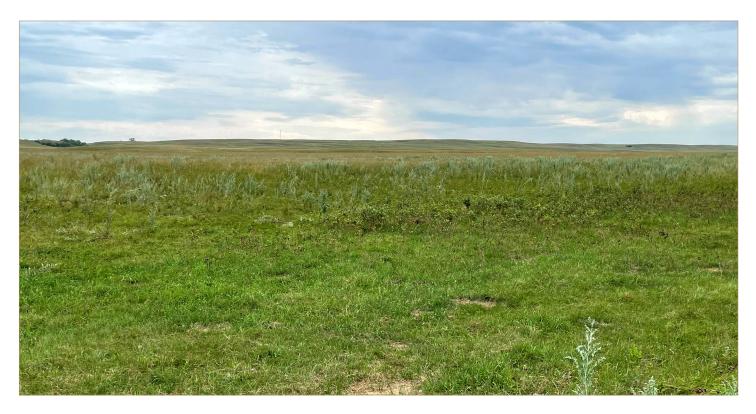

## **FULL SECTION OF PASTURE WITH GREAT ACCESS**

This offering consists of a full section of pasture with great access along Hwy 1804. There is a working well with power to it along with a natural spring on the south end of the property. Access to rural water is also available from a line that runs parallel to Hwy 1804.