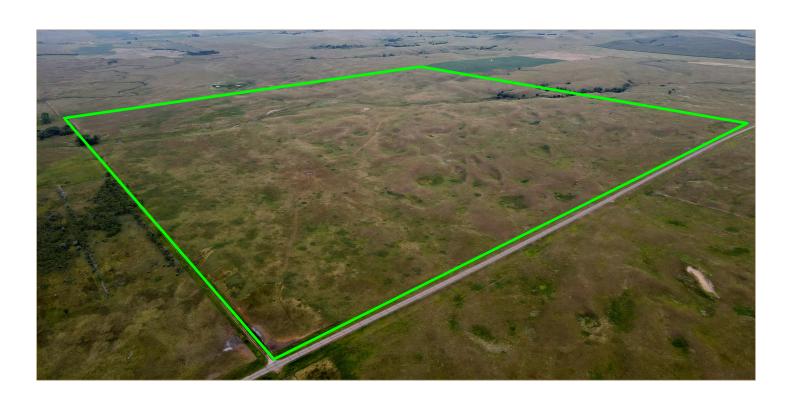

## **FULL SECTION OF PASTURE WITH GREAT ACCESS**

This offering consists of a full section of pasture with great access along Hwy 1804. There is a working well with power to it along with a natural spring on the south end of the property. Access to rural water is also available from a line that runs parallel to Hwy 1804.

### 3100 S Columbia Rd, Suite 300 Grand Forks, ND 58201

**Legal Description:** 

Section 13 - T130N - R79W Less 5.57 Ac R/W

Total Acres / Pasture Acres 634.43 629.57

2023 Real Estate Taxes: \$450.83 with 5% Discount