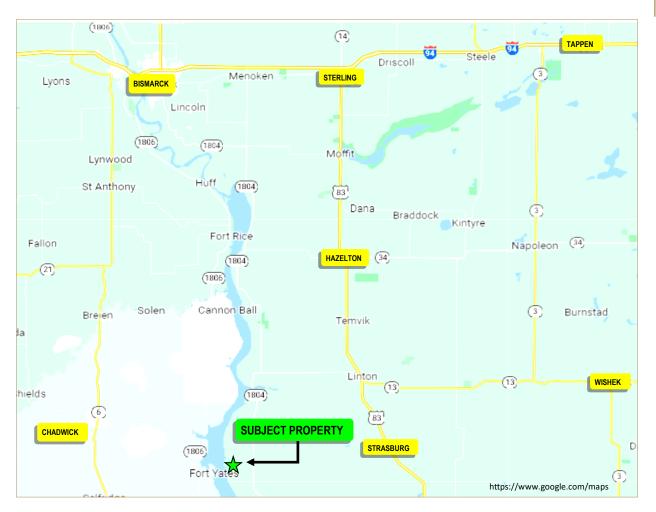

# Full Section of Pasture Land For Sale 634.43 Acres • Emmons County, ND Located Near the Missouri River (Oahe Reservoir)

Located 17 Miles West of Strasburg, ND

Additional information available at: www.redriverlandco.com