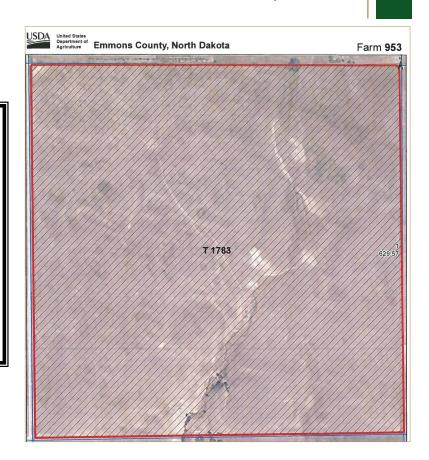

### 3100 S Columbia Rd, Suite 300 Grand Forks, ND 58201

**Legal Description:** 

Section 13 - T130N - R79W Less 5.57 Ac R/W

Total Acres / Pasture Acres 634.43 629.57

2023 Real Estate Taxes: \$450.83 with 5% Discount