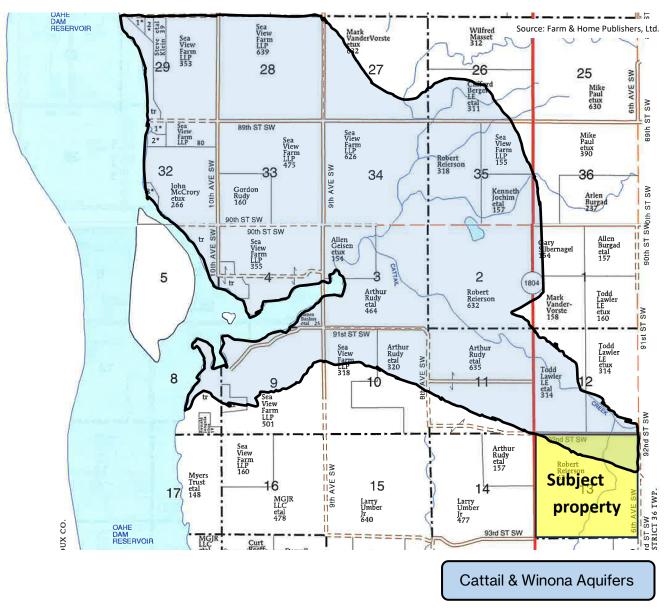

## **FULL SECTION OF PASTURE WITH GREAT ACCESS**

This offering consists of a full section of pasture with great access along Hwy 1804. There is a working well with power to it along with a natural spring on the south end of the property. Access to rural water is also available from a line that runs parallel to Hwy 1804.

### 3100 S Columbia Rd, Suite 300 Grand Forks, ND 58201

**Legal Description:** 

Section 13 - T130N - R79W Less 5.57 Ac R/W

Total Acres / Pasture Acres 634.43 629.57

2023 Real Estate Taxes: \$450.83 with 5% Discount